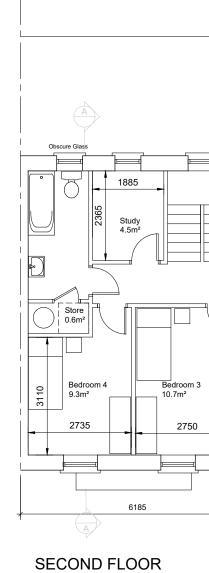

TOTAL AREA 145 sqm

FIRST FLOOR Area 43 sq.m.

| This drawing is copyright.     Do not scale this drawing.     Errors and omissions to be immediately notified to Architect.     All dimensions to be checked on site.     To be read with relevant Engineers drawings. |                                                                             |
|------------------------------------------------------------------------------------------------------------------------------------------------------------------------------------------------------------------------|-----------------------------------------------------------------------------|
| <ol> <li>Notes:</li> <li>All dimensions in<br/>millimetres.</li> <li>North point orientation /<br/>levels as per site plan.</li> <li>This Housetype may be<br/>handed. See site layout<br/>plan.</li> </ol>            |                                                                             |
| <u>External Finishes:</u><br>Roof:                                                                                                                                                                                     |                                                                             |
| Fibre-cement slates.<br>Walls:<br>Painted render finish                                                                                                                                                                |                                                                             |
| Selected facing brick<br>Windows:<br>uPVC or timber framed                                                                                                                                                             |                                                                             |
| Gutters/downpipes:<br>uPVC or aluminium                                                                                                                                                                                |                                                                             |
| Front Door:<br>Selected coloured composite<br>or painted timber door with<br>fanlight and/or sidelight and/or<br>glazed light in leaf                                                                                  |                                                                             |
|                                                                                                                                                                                                                        |                                                                             |
|                                                                                                                                                                                                                        |                                                                             |
|                                                                                                                                                                                                                        |                                                                             |
|                                                                                                                                                                                                                        |                                                                             |
| revisions                                                                                                                                                                                                              | date inls                                                                   |
| description<br>HOUSETYPE F1                                                                                                                                                                                            | drawing no.<br>1828 F<br>cad ref. LY1811828 - N#                            |
| FLOOR PLANS                                                                                                                                                                                                            | no.<br>1828 P F1-100<br>L1181828 - Naran (03 - Planning - SHD app House)pes |
|                                                                                                                                                                                                                        | revn.                                                                       |
| <sup>job</sup><br>Development at<br>Academy Street<br>Navan                                                                                                                                                            | scale<br>100/200<br>date<br>NOV '19<br>drawn<br>PMV<br>checked<br>MC        |
| client                                                                                                                                                                                                                 |                                                                             |
| COINDALE LTD.                                                                                                                                                                                                          |                                                                             |
| issue<br>PLANNING                                                                                                                                                                                                      |                                                                             |
| CONROY CROWE KELLY                                                                                                                                                                                                     |                                                                             |