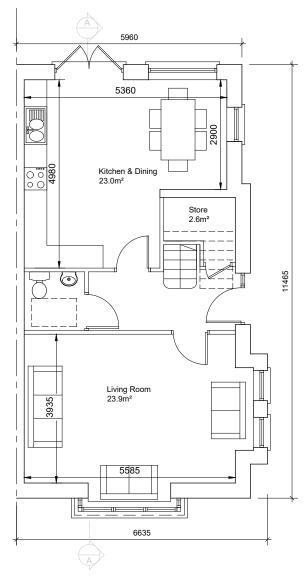

TOTAL AREA 145 sqm

FIRST FLOOR Area 43 sq.m.

| This drawing is copyright.     Do not scale this drawing.     Errors and omissions to be immediately notified to Architect.     All dimensions to be checked on site.     To be read with relevant Engineers drawings. |                                                                             |
|------------------------------------------------------------------------------------------------------------------------------------------------------------------------------------------------------------------------|-----------------------------------------------------------------------------|
| <ol> <li>Notes:</li> <li>All dimensions in<br/>millimetres.</li> <li>North point orientation /<br/>levels as per site plan.</li> <li>This Housetype may be<br/>handed. See site layout<br/>plan.</li> </ol>            |                                                                             |
| <u>External Finishes:</u><br>Roof:                                                                                                                                                                                     |                                                                             |
| Fibre-cement slates.<br>Walls:<br>Painted render finish                                                                                                                                                                |                                                                             |
| Selected facing brick<br>Windows:<br>uPVC or timber framed                                                                                                                                                             |                                                                             |
| Gutters/downpipes:<br>uPVC or aluminium                                                                                                                                                                                |                                                                             |
| Front Door:<br>Selected coloured composite<br>or painted timber door with<br>fanlight and/or sidelight and/or<br>glazed light in leaf                                                                                  |                                                                             |
|                                                                                                                                                                                                                        |                                                                             |
|                                                                                                                                                                                                                        |                                                                             |
|                                                                                                                                                                                                                        |                                                                             |
|                                                                                                                                                                                                                        |                                                                             |
| revisions                                                                                                                                                                                                              | date inls                                                                   |
| description<br>HOUSETYPE F1                                                                                                                                                                                            | drawing no.<br>1828 F<br>cad ref. LY1811828 - N#                            |
| FLOOR PLANS                                                                                                                                                                                                            | no.<br>1828 P F1-100<br>L1181828 - Naran (03 - Planning - SHD app House)pes |
|                                                                                                                                                                                                                        | revn.                                                                       |
| <sup>job</sup><br>Development at<br>Academy Street<br>Navan                                                                                                                                                            | scale<br>100/200<br>date<br>NOV '19<br>drawn<br>PMV<br>checked<br>MC        |
| client                                                                                                                                                                                                                 |                                                                             |
| COINDALE LTD.                                                                                                                                                                                                          |                                                                             |
| issue<br>PLANNING                                                                                                                                                                                                      |                                                                             |
| CONROY CROWE KELLY                                                                                                                                                                                                     |                                                                             |