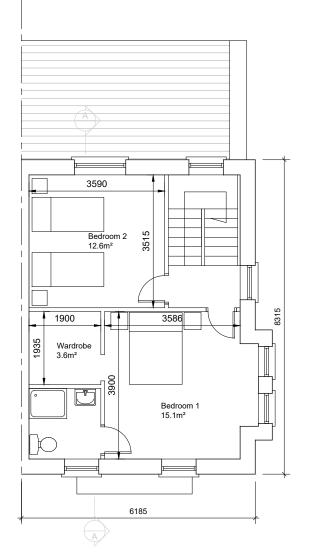

TOTAL AREA 145 sqm

FIRST FLOOR Area 43 sq.m.

| This drawing is copyright.     Do not scale this drawing.     Errors and omissions to be immediately notified to Architect.     All dimensions to be checked on site.     To be read with relevant Engineers drawings. |                                                                             |
|------------------------------------------------------------------------------------------------------------------------------------------------------------------------------------------------------------------------|-----------------------------------------------------------------------------|
| <ol> <li>Notes:</li> <li>All dimensions in<br/>millimetres.</li> <li>North point orientation /<br/>levels as per site plan.</li> <li>This Housetype may be<br/>handed. See site layout<br/>plan.</li> </ol>            |                                                                             |
| <u>External Finishes:</u><br>Roof:                                                                                                                                                                                     |                                                                             |
| Fibre-cement slates.<br>Walls:<br>Painted render finish                                                                                                                                                                |                                                                             |
| Selected facing brick<br>Windows:<br>uPVC or timber framed                                                                                                                                                             |                                                                             |
| Gutters/downpipes:<br>uPVC or aluminium                                                                                                                                                                                |                                                                             |
| Front Door:<br>Selected coloured composite<br>or painted timber door with<br>fanlight and/or sidelight and/or<br>glazed light in leaf                                                                                  |                                                                             |
|                                                                                                                                                                                                                        |                                                                             |
|                                                                                                                                                                                                                        |                                                                             |
|                                                                                                                                                                                                                        |                                                                             |
|                                                                                                                                                                                                                        |                                                                             |
| revisions                                                                                                                                                                                                              | date inls                                                                   |
| description<br>HOUSETYPE F1                                                                                                                                                                                            | drawing no.<br>1828 F<br>cad ref. LY1811828 - N#                            |
| FLOOR PLANS                                                                                                                                                                                                            | no.<br>1828 P F1-100<br>L1181828 - Naran (03 - Planning - SHD app House)pes |
|                                                                                                                                                                                                                        | revn.                                                                       |
| <sup>job</sup><br>Development at<br>Academy Street<br>Navan                                                                                                                                                            | scale<br>100/200<br>date<br>NOV '19<br>drawn<br>PMV<br>checked<br>MC        |
| client                                                                                                                                                                                                                 |                                                                             |
| COINDALE LTD.                                                                                                                                                                                                          |                                                                             |
| issue<br>PLANNING                                                                                                                                                                                                      |                                                                             |
| CONROY CROWE KELLY                                                                                                                                                                                                     |                                                                             |